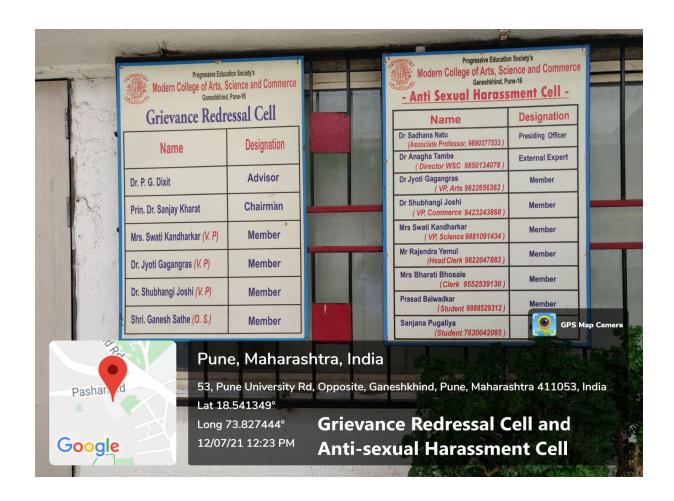

## Facilities for women on campus



















## IMPORTANT PHONE NUMBERS

To Contact in case of Ragging Incidents

TOLL FREE NUMBERS:1800-180-5522, 1555222 (MHRD)

Email:helpline@antiragging.in

Police (Toll Free) : 100

The Principal : 020 25631091

Chairman Anti-

ragging Committee: 9922750513

Modern College

Ganeshkhind : 020 25634021

25634191 25631091

ACP Chaturshringi Division:020 25886272 Chaturshringi Police Station:020 25655335



GPS Map Camera



## Pune, Maharashtra, India

MODERN COLLEGE, GANESHKHIND, Dr Homi Bhabha

Rd, Pashan, Pune Lat 18.541552°

Long 73.827825°

29/12/21 01:13 PM

Important Phone Numbers on Display